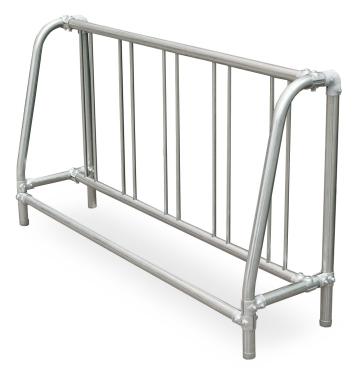

**Traditional Single-Sided Bike** Rack

MSRP \$594.00 SALE \$505.00

The Traditional Single-Sided Bike Rack is built with 1.625 inch steel pipe with 0.625 spacers. Bike racks are available in 5 foot, 8 foot, and 10 foot lengths with optional add-ons to extend the rack. Contact our staff to purchase multiple add-ons at once. Each rack and add-on is available as inground, portable or surface mount. One 5 or 8 foot bike rack can ship UPS. The specifications include 1-5/8 inch O.D. post, 3/4 inch O.D. rung bars, 5/8 inch spacers, heavy duty casted clamps, and all zinc plated hardware. The capacity per rack is 1 bike per foot (5'=5 bikes, 8'=8 bikes, 10'=10 bikes). Available in several paint colors for an upcharge.