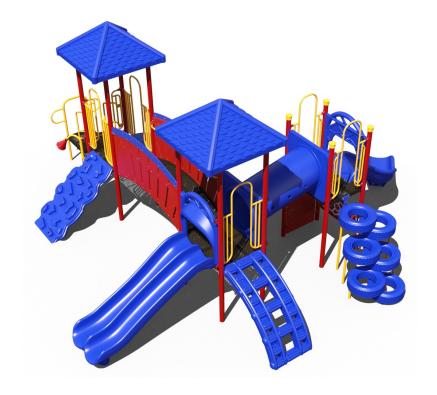

## Natural Wilderness Playground Structure

MSRP \$46,920.54

**SALE \$39,883.00** 

**Age Group**: 2 to 12 years **Footprint**: 27' 6" x 29' 3" **Use Zone**: 39' 6" x 41' 3"

COMPLIES With: ASTM F1487-17 CPSC PUB #325

The Natural Wilderness Playground Structure features an attractive and well balanced spread of play equipment, including slides, climbers, and events. Talk tubes provide social play. A tire climber is fun and naturally shaped, while remaining safely formed roto-molded plastic. The half-maze panel and post-mounted steering wheel offer hand game play. The 3.5 inch posts are strong and durable, yet a more cost effective alternative to five inch posts.