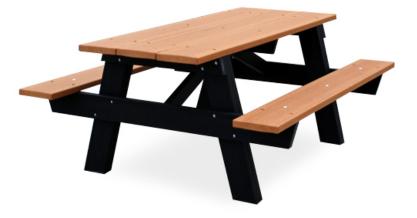

## Highlights:

- Frame is always black
- Three planks create the tabletop
- Classic wooden table design in Resinwood
- Environmentally forward thinking by using recycled plastic

The Recycled Plastic A Frame Picnic Table is a simple design, one that is as often used with wood and steel tables. Recycled plastic is the foundation of the most creative tables in the park supply industry. The Recycled Plastic A Frame Picnic Table will blend into any traditional environment. The table is made with 2" x 10", 2" x 6", and 2" x 4" recycled plastic boards. The base is available in black only, while the slats are available in cedar, green, gray, or red. Heavy duty zinc coated hardware is standard. An ADA model is available for accessibility.