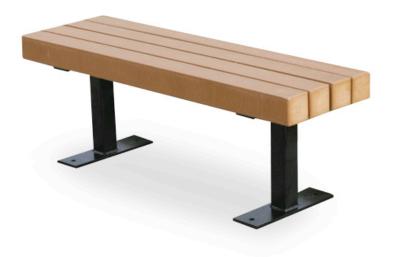

## Highlights:

- Choose from two mounting options
- Frames are coated in heavy duty coating
- Comes with heavy duty, zinc coated hardware
- Hole diameter for surface mount frame is 1.5-inch

The Recycled Plastic Trailside Park Bench by Frog Furnishings is a great seat for outdoors hiking trails or park paths. The bench allows seating in both directions for more use and versatility. Since it is made from recycled plastic it is also environmentally friendly, while still maintaining a durability that will last against seasonal changes. It is made from four 4-inch x 4-inch Resinwood slats, which is a recycled plastic material know for durabilty, and has black powder-coated structural steel frame bases. The bench is available in cedar, gray or green. Heavy duty, zinc coated hardware comes with the bench. The Recycled Plastic Trailside Park Bench is available as surface mount or in-ground mount. The bench comes with surface wedge anchors for mounting, and the powder-coated steel bases have predrilled holes, 1-1/2-inch in diameter, for easy Do-It-Yourself installation.