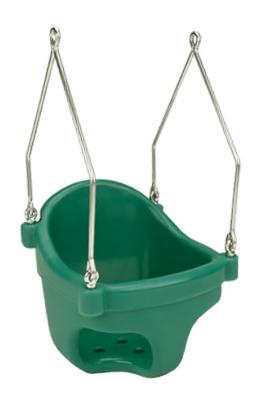

## High Back Rotational Molded Infant Seat

MSRP \$277.00

**SALE \$196.00** 

## Highlights:

- Roto mold product construction is one of most trusted
- Commercial design safe for use in public playgrounds
- Choose from an assortment of available colors
- High back provides youngsters extra support where it is important

**Age Group**: 6 months to 5 years

Our rotational molded infant swing seat made of polypropylene. The seat meets ASTM standards for commercial use in school and park playgrounds. The extra wide hanger is especially designed so that the seat is gravitationally correct when a child is swinging in the seat. The hanger is made of stainless steel. The dimensions are: 12" across, 11.5" front to back, leg holes 6.5" diameter, seat is 8" deep. Available in black, red, blue, yellow, and green.