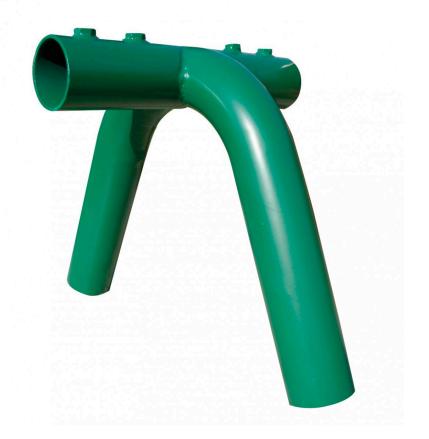

## Tripod Middle Frame Connector

The Tripod Middle Frame Connector is a modern design that offers more support by requiring additional legs. Swingsets with more than 2 seats require the middle frame connector as the maximum load per bay is 2 seats. Comes with set screws for easy installation into pipe. The connector fits a schedule forty 2" or 3" pipe (2-3/8 inch or 3-1/2 inch legs and top rail). Available in red or green. Each bay requires a self-provided 11 foot long top rail. An 8 foot high swing requires 11 foot long legs to properly mount into the ground with concrete (2 feet in-ground). To create higher swings, simply add a foot to the leg pipe.