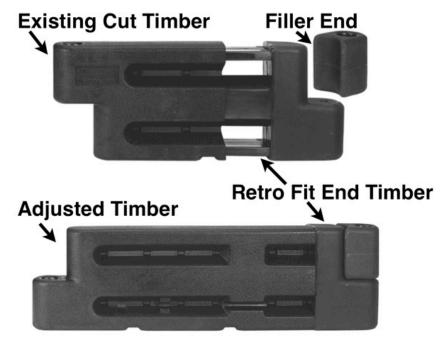

## Adjustable-Fit End System for Funtimbers

MSRP <del>\$167.00</del> SALE \$142.00

The Adjustable-Fit End System for Funtimbers is the ideal solution when one has an irregular area and the border must fit exactly. By using the Adjustable-Fit End System for Funtimbers, the playground perimeter can be customized. To use, simply cut the Funtimber to length and insert the Adjustable-Fit End System for Funtimbers to create the desired length. The Filler Ends will provide a finished appearance when the Funtimber abuts to existing walls or fences. The Adjustable-Fit End System for Funtimbers contains two (2) Retro-Fit Ends and two (2) Filler Ends for use with 8-inch, 9-inch, and 12-inch Funtimbers.