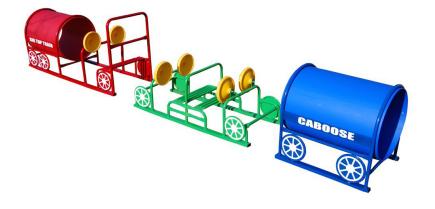

## **Choo Choo Express Set**

## Highlights:

- One of the most affordable train theme playgrounds
- Includes all three pieces as pictured with decals
- Items ship assembled (less installation time)
- Promotes basic climbing and socialization

Age Group: 2 to 5 years

**Footprint**: 18' long x 2' 2" wide x 2' 4" high

**Use Zone**: 14' 2" x 30'

Save hundreds of dollars by purchasing the Choo Choo Express Set! This 3-piece train set has powder coat painted metal frames and 25" diameter plastic crawl tubes available in a variety of bright primary colors. This set is ideal for a preschool play area. Included is a Single Tunnel, a Metal Race Car, and a Choo Choo Express. All aboard for a train full of fun!