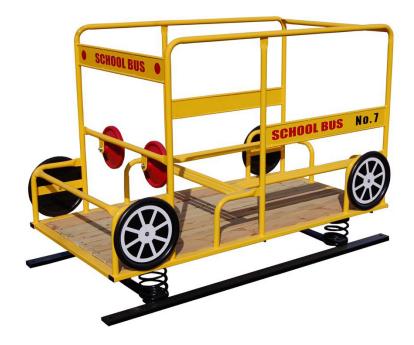

## **Spring School Bus**

MSRP <del>\$3,126.00</del> SALE **\$2,084.00** 

Age Group: 2 to 12 years

**Footprint**: 6' 4" long x 3' 3" wide x 5' 3" high

**Use Zone**: 15' 3" x 18' 4"

The Spring School Bus is built on a similar frame as the Spring Hummer. Great equipment for a playground with larger children. Permanent mounting anchor spikes are included to secure the Bus to the ground. Each Spring School Bus ships fully assembled as pictured and comes in vibrant yellow with non-slip Trex broards.