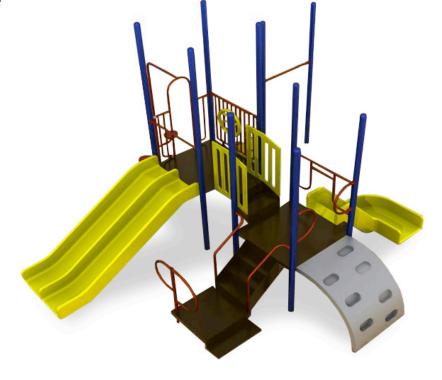

## **Lindsey Playground Structure**

## Highlights:

- Offers a wide variety of climbing and sliding play
- Chinning bar gives children to build core strength
- Tic tac toe panel on ground level is easily accessible
- Features a turn slide and a double slide

**Age Group**: 5 to 12 years **Footprint**: 19' x 21' **Use Zone**: 31' x 33'

If you want to break away from the traditional look of most playground equipment, you will appreciate the unique style of this Lindsey Playground Structure by SportsPlay. Children are offered seven activities for hours of fun, including slides, stairs, a pad climber, chin up bar, guard rail with wheel and a Dino panel. This is a large and incredibly sturdy system that must be mounted into the ground. Of course, this will offer peace-of-mind to parents and guardians watching little ones play. The deck is easily secured to posts by using the included nuts. You may be interested to know that the diameter of the posts is 3.5 and 5 inches, just to give you an idea of how stable they are. The Lindsey Playground Structure can be personalized to your preferred color combination as well. This is a system children will love to play on!