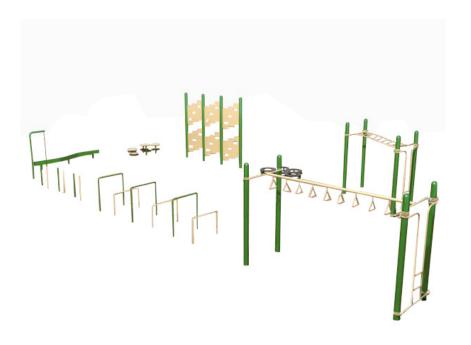

## **9 Station Shape Course**

MSRP <del>\$13,445.00</del> SALE \$11,294.00

**Age Group**: 5 to 12 years **Footprint**: 41' x 68'

**Use Zone**: 53' x 80', Multiple Configurations

The 9 Unit Shape Course includes new fitness events including the Rope Climb. Offer children an action packed playground without the high cost of a structure. Great for any outdoor area with a large open space or around a walking path. Included is a Rope Climb, Tire Challenge, SportsPlay Twister Beam, Over/Under Bars, Agility Poles, S Horizontal Ladder, Ring Climber, Parallel Climber, and Stepping Stones. Comes powder coat painted or galvanized steel. Choose a color below or call us for an alternative color combination.