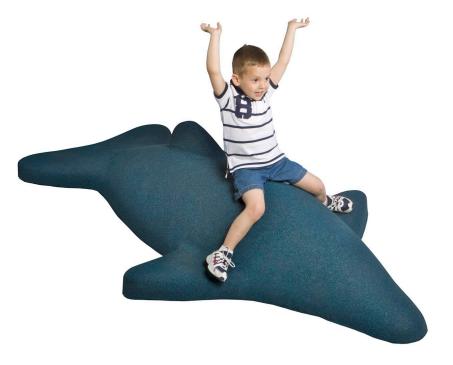

## **Dolphin Jump**

MSRP <del>\$1,625.00</del> SALE \$1,300.00

**Age Group**: 2 to 12 years **Footprint**: 4' 5" long x 8' 6" wide x 2' high **Use Zone**: 16' 5" x 20' 6"

It always offers peace-of-mind when playground equipment can support the weight of an adult, yet it has been specifically made to be safe and fun for a child. This is just one of the reasons why this Dolphin Jump by Pierceton is such a popular pick on the playground or at daycare facilities. As the name implies, this piece of equipment is shaped like a dolphin and since it is crafted from a one-piece rubber mold, there is no chance for it falling apart, and there are no rough seams exposed to cause scratches. It is available in four fantastic colors, and this Dolphin Jump is safe, durable, and designed to accommodate the excitement and activity level of children of all ages.