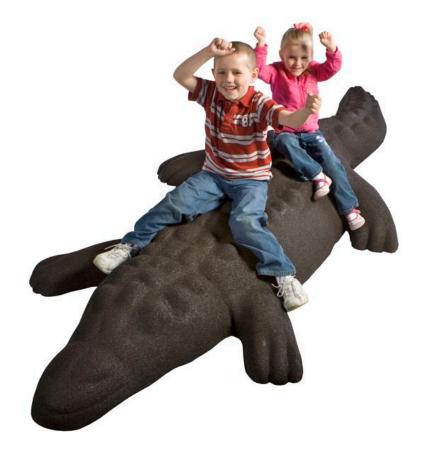

## **Croc Walk**

MSRP \$1,625.00 SALE \$1,300.00

**Age Group**: 2 to 12 years

**Footprint**: 10' 10" long x 4' 2" wide x 1' high

**Use Zone**: 22' 10" x 16' 2"

The Croc Walk is crafted from a recycled tire rubber mixture bonded together with polyurethane for a long lasting product that is a soft and fun surface for children to crawl and play on. Designed for children from 2 to 12 years of age, this play pet allows children to develop gross motor skills, balance, and imagination as they have fun. Shown in green, the Croc Walk is available in a variety of colors. The Croc Walk is an appealing climber for all ages of children.