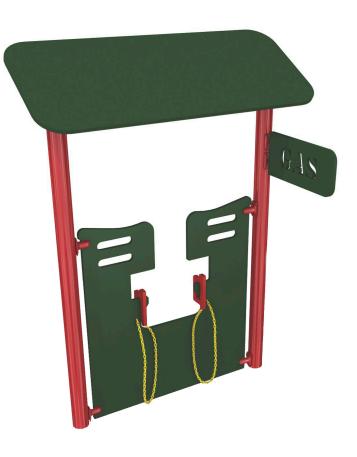

## **Gas Station**

MSRP <del>\$2,111.00</del> SALE \$1,795.00

**Age Group**: 2 to 12 years **Footprint**: 2' long x 4' wide x 6' high **Use Zone**: No use zone required.

Children love make-believe, and this Gas Station apparatus is perfect for imaginative play. Children will be able to use this gas station to aid in games that relate to cars. The upright support posts for this station are perfectly durable, and are 3.5 inches in diameter. It is designed for in-ground mounting, making it perfect for use outside. The Gas Station apparatus comes with fake pumps so that children can pretend to fill up gas tanks, and also comes with a sign at the top. The unit is not possible to climb on, and is too high for children to be able to get on top, or endanger themselves. It is simply a great tool for imaginative play. Incorporate it into your playground for make-believe play.