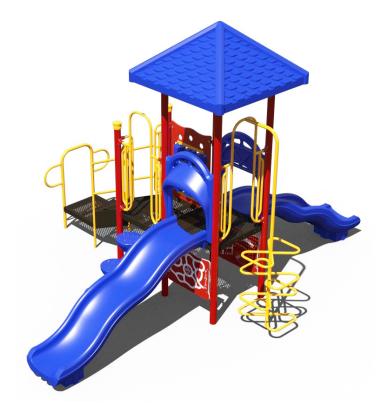

## **Per-Dee Playground Structure**

MSRP <del>\$21,961.54</del> SALE \$18,668.00

**Age Group**: 5 to 12 years **Footprint**: 14' 7" x 18' 1" **Use Zone**: 26' 7" x 30' 1"

The Per-Dee Playground Structure by Sii offers customers the ability to get many activities into a small amount of room. Children will love using the transfer station, lily pad climber, or clover climber to get to one of the two wave slides where they can race each other to the bottom. Also included in this structure are a drive/shift panel, a maze panel, a tic tac toe panel, and a roof. The Per-Dee Playground Structure does meet ASTM and CPSC guidelines and is commercial grade. Customizable in a variety of different colors, this playground is sure to keep children busy for hours.