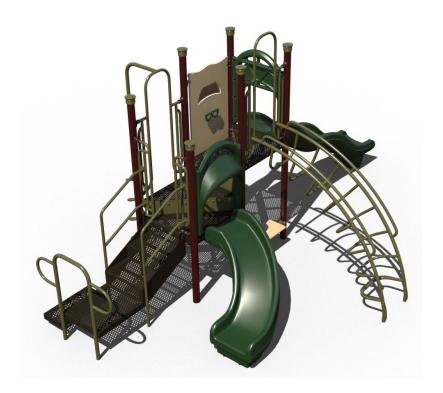

## Mumbo Jumbo Playground Structure

MSRP \$20,986.54

**SALE \$17,839.00** 

**Age Group**: 2 to 12 years **Footprint**: 12' 2" x 21' 5" **Use Zone**: 24' 2" x 33' 5"

COMPLIES With: ASTM F1487-17 CPSC PUB #325

The Mumbo Jumbo Playground Structure is an eye-catching structure that will attract children of all ages and keep them entertained for hours. This structure is made of heavy 3.5-inch diameter galvanized steel posts and durable rotomolded plastics. All components of the Mumbo Jumbo play system meets or exceed national safety standards including ASTM and CPSC guidelines. Activities featured in this structure include a wave slide, a 90-degree curve slide, a deep rung arch climber, a coil climber, and two interactive activity panels. Customizable in a variety of different colors, the Mumbo Jumbo Playground structure is designed to please children and adults alike.