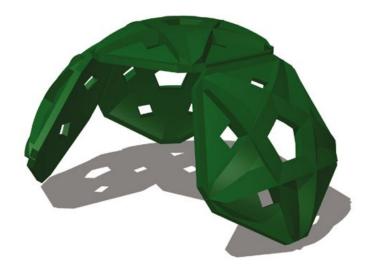

## Mini Arch 2 Plastic Climber

MSRP \$3,612.00

**SALE \$3,071.00** 

**Age Group**: 5 to 12 years

**Footprint**: 7' 6" long x 8' wide x 4' 6" high

**Use Zone**: 19' 6" x 20'

COMPLIES With: ASTM F1487-17 CPSC PUB #325

Children love the distinctive design of the Mini Arch 2 Plastic Playground Climber, and it is ideal for any playground that kids from age 2-12 play at including daycare centers play areas, neighborhood parks, and preschool or elementary school playgrounds. This safe and challenging climber is great for children to play on and burn off energy during playtime. The climbing wall features the stylish and popular Tortoise climbing panels, which are fun, safe, and durable. The fun half-dome shaped structure inspires creativity and children enjoy having fun made up adventures with their friends as they play. The mini size of the climber makes it a great place to learn and develop climbing skills. The durable material used when producing the Mini Arch Plastic Climber is designed to endure years and years of heavy playground use, and will resist fading.