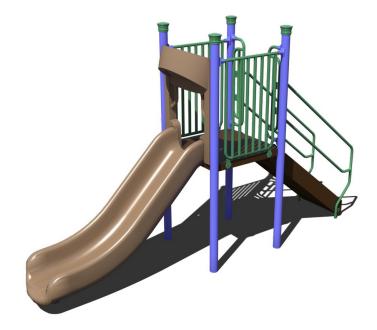

## **Straight Slide**

MSRP \$9,505.00 SALE \$8,080.00

**Age Group**: 5 to 12 years

**Use Zone**: 3 feet deck height (17' x 24'); 4 feet deck height (17' x 27'); 5 feet deck height (17' x

29'); 6 feet deck height (17' x 30')

This straight slide offers a playground vibrant colored steel posts. The metal decks have a plastisol finish made durable for commercial applications in school, park, and church facilities. The deck and stairs are available in multiple colors, but the standard color is brown. At varying deck heights, the 3' and 4' heights of this slide are suitable for children ages 2 through 5, while the higher heights are best for kids ages 5-12.