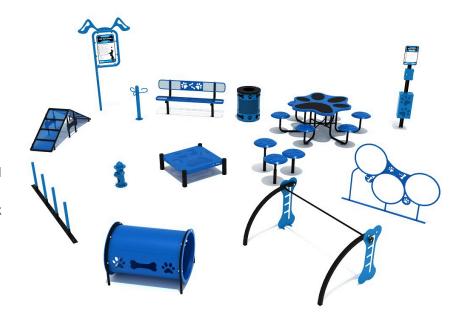

Made especially for the largest, most expansive dog parks, the Wagging Tails Dog Park Bundle features a bevy of different dog park equipment that's built to last. When properly placed, the amenities included in the Wagging Tails Dog Park Bundle will prove an excellent choice for large dog parks. The sheer volume of pieces included in this bundle are almost numerous to list, but there are a few standouts. With the Dog A-Frame Agility Ramp, dog owners can train their furry friends to go up and down the small incline. The Dog Crawl Tunnel offers an enclosed space in which dogs can feel safe and catch some shade on hot, sunny days. Lastly, the Dog Park Bench offers ample seating space with a creative design that everyone will love. The Wagging Tails Dog Park Bundle will turn any outdoor space into a bonafide dog paradise at a price that can't be beat.