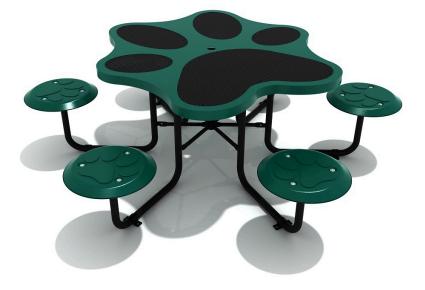

## **Six-Seat Paw Print Table**

## Highlights:

- Comes in Neptune Blue and Dark Green
- Offers pod-like seating options
- Paw-print shape of table offers ample space
- Thermoplastic coating improves durability

Boasting enough room for six canines or people, the Six-Seat Paw Print Table is a site amenity that's designed specifically for dog parks. When it comes to dog parks, one aspect that's often overlooked is seating. After all, dogs need to rest just as much as humans, and what better spot to place them than right next to their companions? The Six-Seat Paw Print Table makes a great addition to any dog park. It serves as a natural gathering place for dog park visitors to sit down and socialize, and for nervous pups, the distance between the seats can help them feel comfortable among strangers while still getting to know them.