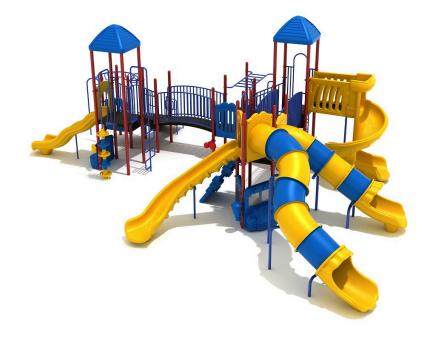

## Razzle Dazzle

## Highlights:

- Five different slides add variety
- Climbers allow wide range of movement
- Horizontal climbers promote agility
- Great mix of elevated and ground activities

Age Group: 5 to 12 years

Capacity: 81-94 Fall Height: 84"

## **ADA Compliant**

True to its name, Razzle Dazzle features a wide array of play elements designed to wow kids and keep them coming back to play. Play structures like Razzle Dazzle encourage children to get active outdoors, and their variety of amenities help them foster social bonds with their peers. On the ground floor, kids will be welcomed by the Rain Wheel, as well as two sets of drums: the Single Drum, and the Bongo Drums. These ground-level amenities are great for kids who may not feel up to climbing aboard the structure. Accessing the top level can be done via the Pod Climber and the Pixel Climber, and once aboard, children can explore and gaze out at their surroundings. Five different slides allow kids to whoosh back down to the ground and begin the fun anew.