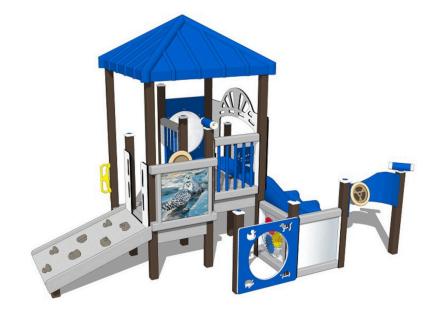

## **Snowy Owl**

MSRP <del>\$15,442.00</del> SALE \$13,898.00

## Highlights:

Interesting owl panel

• Compact size perfect for modest budgets

• Interactive play panels

• Durable material for seasons to come

**Age Group**: 2 to 5 years

**Assembled Dimensions**: 160" × 116" × 99"

Use Zone: 26' x 22'

A picture of the playset's namesake awaits young preschoolers who enter this structure! The Snowy Owl from Nature of Early Play contains so many play elements for children to enjoy, they will want to stay outside in the sunshine for the entire afternoon! Active little ones have the option of climbing up the crawl-thru panel, or pulling themselves into the top deck via the rock scrambler climber! Fun play panels await the little adventurers that are sure to encourage the development of important life skills! The gear panel helps fine tune dexterity and mechanical skills! Also, little ones can develop their taste of music and skill by creating a beautiful melody on the fun chime panel! Kids can also see far and wide from the top of the playset's deck via the bubble panel! When the fun is done, children can travel safely down to the ground on the double slide! The Snowy Owl from Nature of Early Play maximizes modest budgets and minimal spaces and brings the ultimate fun play experience for preschoolers!