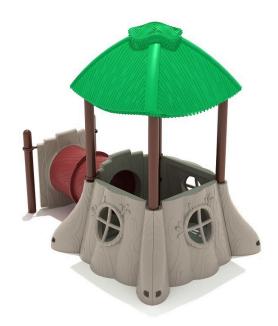

## **Shoots and Roots Play Hut**

## Highlights:

- Great for groups of friends to hang out
- Club House Roof provides ample shade
- Bears resemblance to hollowed-out tree
- Windows provide view of surrounding world

Age Group: 6 months to 5 years

Capacity: 8-12 Fall Height: 8"

Use Zone: 19' 2" x 22' 10"

COMPLIES With: ASTM F1487-17 CPSC PUB #325

An ideal place for kids to get some privacy outdoors, Shoots and Roots is a small playground shelter that's replete with thematic play elements. Three Stump Window Panels adorn the sides of Shoots and Roots, which offer literal and figurative windows to the rest of the playground. The fourth wall hosts a small tunnel, which functions as an exit and entry point for kids at play. The Club House Roof provides ample shade for all who take advantage of Shoots and Roots. The roof is also useful to stay dry in case of rain, and cool in case of sunny, dry heat. Whether it's a shy, introverted child who could use a moment or two away from it all, or a small group of friends who wish to make Shoots and Roots into their own clubhouse, there are all sorts of ways this playground clubhouse can be utilized to its fullest potential.