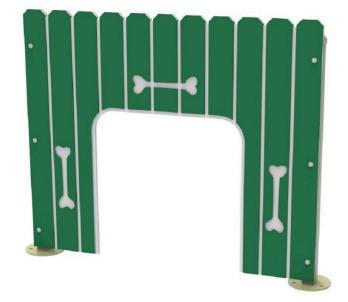

## **BarkPark Doggie Fence Run**

MSRP \$1,377.00 SALE \$1,171.00

## Highlights:

- Panels made from high-density polyethylene
- Anchored by two powder-coated steel posts
- Features an in-ground or surface mount
- Great for dog parks

If you're searching for an effective, intuitive way to improve dogs' speed and agility, look no further than the BarkPark Doggie Fence Run. Complete with three panels that are attached to form a miniature running course, the BarkPark Doggie Fence Run is an ingenious way to get dogs to weave in and out of the panels, increasing their agility and stimulating their minds and bodies. Dog owners are always looking for ways to get their pups outdoors and active, and with the BarkPark Doggie Fence Run, this has never been easier. Dogs are keen on activities that allow them to exert their inner energy, and this fence run is an easy way for their owners to get in on the fun as well.