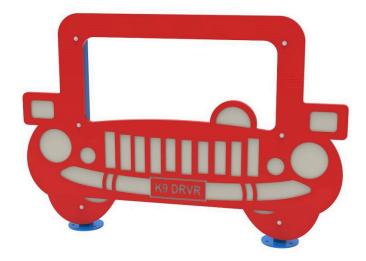

## **BarkPark Joy Ride**

MSRP \$1,912.00 SALE \$1,626.00

## Highlights:

- Made from high-density polyethylene
- Creates brilliant photo opportunities
- Made to stand outdoor weather
- Enables pet owners to take cute pictures of their pets

Having a dog at the wheel of the car may ordinarily be a recipe for disaster, but with the BarkPark Joy Ride, it's a recipe for cute photos and laughs. With this photo panel, dog owners can create photo opportunities for their dogs, who will be all too eager to pose behind the high-density polyethylene panel. The BarkPark Joy Ride is mounted using two powder-coated steel square posts, which ensure the panel stays up and stands the test of time. There's no limit to the amount of photos and fun that can be had using the BarkPark Joy Ride, great for dog parks and other outdoor areas where dogs abound. Dog owners can even include their small children in photos with their dogs, a great way to incorporate little ones into the fun.