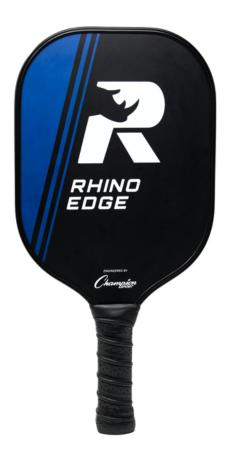

## Rhino Edge Model Wood Pickleball Paddle

MSRP \$22.00

**SALE \$14.00** 

## Highlights:

- Sleek, black and blue design
- Soft, ultra-cushioned textured grip
- Good for indoor and outdoor use
- Constructed from durable plywood

Pickleball is America's fastest growing sport, so make sure you are ready to play by getting the very best equipment available to you! There are paddles and equipment available for all different skill levels, no matter if you are playing the sport for the first time, or you are a seasoned professional! The Rhino Edge Model Wood Pickleball paddle will allow you to get your game on! The cushioned, textured handle conforms to the player's hand for extra-comfortable playing. This EVA padded grip also ensures that you will have a great grip and control of your paddle. This paddle is a striking, multicolored black and blue, making for an attractive, as well as functional, paddle. This paddle is constructed from durable 7-plywood, and has a solid plastic surround edging. This paddle is perfect for indoor or outdoor use-however you want to play!