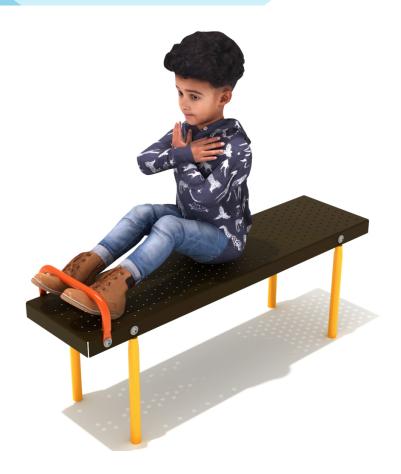

## Highlights:

- Great for beginners and advanced athletes
- Toe bar helps hold the body down during sit ups
- Elevated platform helps kids avoid getting on the ground
- Durable and great for outdoor spaces

## ADA Compliant

Ideal for strengthening core abdominal muscles, the Kids Straight Sit Up Bench is another part of PlaygroundEquipment.com's line of children's fitness equipment. Users lay on their back across the bench, then, with their feet tucked under the steel bar at the end of the bench, they leverage the weight of the rest of their body to perform what's commonly referred to as a sit up. That said, sit ups aren't the only exercise that can be performed using the Kids Straight Sit Up Bench. Angled push ups, stretches, and lunges are just a few movements that the Kids Straight Sit Up Bench facilitates. Although the Kids Straight Sit Up Bench is geared toward kids, anyone can use it to better strengthen their core muscles and get a workout in.