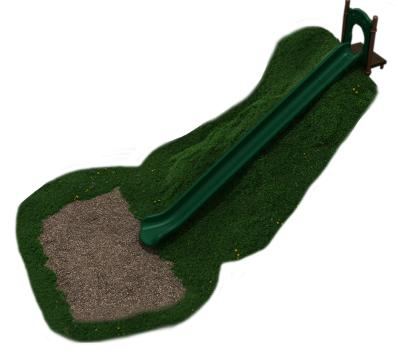

**Age Group**: 2 to 12 years **Use Zone**: 14' 8" x 9' 0"

COMPLIES With: ASTM F1487-17 CPSC PUB #325

Have a steep hill on or near your playground? The 22-foot Single Straight Hillside Slide turns an empty slope into a bonafide part of your playground. The Hillside Slide is built straight into a hill, which, when it comes to playground equipment, would be otherwise unusable. The slide is made from rotationally-molded plastic, meaning it can resist all manner of inclement weather conditions, as well as general wear and tear from prolonged use. Kids ages 2-12 will love sliding down to the bottom of the hill, a far more unique way of playing on than simply running or rolling down it. The 22-foot Single Straight Hillside Slide will prove to be a fun, memorable edition to your playground, and kids will spend hours going up the hill and down the slide again and again. This unique design incorporates the natural landscape into the play area, allowing kids to play while simultaneously enjoying the outdoors.