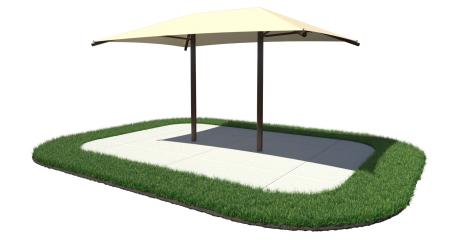

## Dual Column Rectangular Umbrella Shade Shelter

## Highlights:

- Long shape to fit over longer areas
- Two sturdy centralized posts
- Choose the shade color for your area
- Designed to last

Designed for picnic areas, sporting areas, or even spots at the park or playground, the Dual Column Rectangular Umbrella Shade Shelter provides added comfort on those hot, sunny days. The shade fabric, available in twelve striking colors, is designed to protect users from the sun's harmful rays. The long design of the shade allows it to easily stretch over picnic tables, sports bleachers, or other areas shade is desired. The dual posts provide a sturdy support for the shade frame, while also leaving plenty of space underneath. The Dual Column Rectangular Umbrella Shade Shelter is available with or without glide elbows. By choosing glide elbows, installing and removing the shade fabric is made easier. Why would you need to remove the fabric? Your fabric shade will last longer if it is removed in bad weather. Place this shade in your area and your patrons will immediately find comfort.