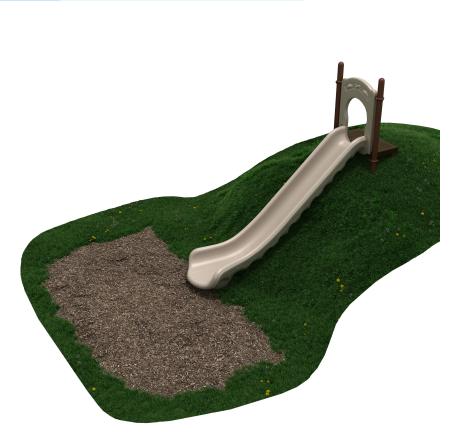

## 6-feet Single Straight Hillside Slide

## Highlights:

- Incorporates nature into its build
- Safer than traditional slides since it is close to the ground
- Built with durable, rotationally molded plastic
- Great starter slide for young children
- Variety of colors allow for customization

**Age Group**: 2 to 12 years **Footprint**: 3' 4" x 11' 10" **Use Zone**: 14' 8" x 7' 0"

COMPLIES With: ASTM F1487-17 CPSC PUB #325

10859 East Washington Street, Suite 100 Indianapolis, IN 46229 Toll Free 1-877-826-2776 https://stage1.aaastateofplay.com/6-feet-single-straight-hillside-sli de/