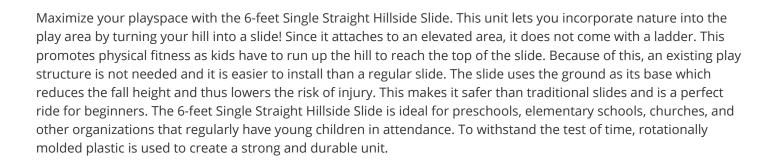

## 6-feet Single Straight Hillside Slide

## Highlights:

- Incorporates nature into its build
- Safer than traditional slides since it is close to the ground
- Built with durable, rotationally molded plastic
- Great starter slide for young children
- Variety of colors allow for customization

**Age Group**: 2 to 12 years **Footprint**: 3' 4" x 11' 10" **Use Zone**: 14' 8" x 7' 0"

COMPLIES With: ASTM F1487-17 CPSC PUB #325

10859 East Washington Street, Suite 100 Indianapolis, IN 46229 Toll Free 1-877-826-2776 https://stage1.aaastateofplay.com/6-feet-single-straight-hillside-sli de/