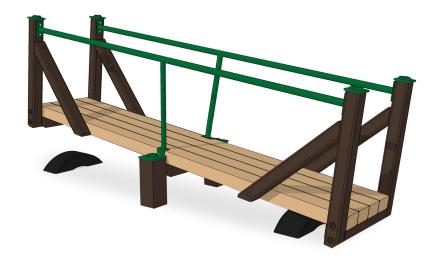

## Recycled Plastic Playground Seesaw

## Highlights:

- Fantastic way to work on balance
- Environmentally-friendly build uses recycled material
- Available in 8' and 10' sizes to fit your needs
- Recycled plastic looks like wood but without the pesky maintenance

Age Group: 5 to 12 years

Play Mart's Recycled Plastic Playground Seesaw offers a modern and unique twist to the classic teeter-totter design. The structure is a tremendous way to work on core strength and balance. A long deck provides ample room for a multitude of children to play at once, creating an inviting atmosphere that will be sure to be tons of fun. Choose between an 8 or 10-foot long platform to fit your playground needs. Tires in the ground provide a springy foundation to keep the fun rolling. To prevent falls, there are two steel bars that children can hang onto as they play. They are covered in a textured powder coat to provide a durable, long-lasting color. Adding to the environmentally-friendly theme, the posts feature recycled plastic. It resembles wood but does not attract termites or fungi and will not rot or produce harmful splinters. Contact a AAA State of Play sales representative for more details.