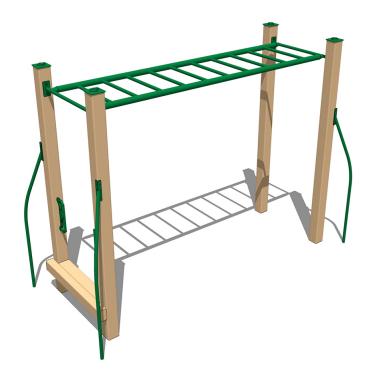

## Highlights:

- Great for fitness trails or playgrounds
- Portions of construction made of recycled plastic
- Resilient stainless steel hardware
- Features 4 Posts, 4 Caps, 4 Supports, 2 Handles & Step

**Age Group**: 5 to 12 years **Use Zone**: 25' x 18'

Play Mart's Overhead Recycled Plastic Overhead Playground Ladder is an entry in their Play-Fit line of outdoors exercise equipment that is as equally at home on a workout trail as it is at a schoolyard or park. The dependable design uses a horizontal series of stainless steel piping that acts as a series of hand grips that will help users develop upper arm strength as they test their ability to carry their own weight from one end to the next. The unit employs step-up posts at one end of the ladder to help secure an initial position. This booster area then creates a naturally occurring traffic flow for users on the unit and decreases the likelihood of people approaching the ladder from two opposite directions. The Overhead 10-Foot Ladder is made of stainless steel hardware, roto-molded plastic, and a decent amount of Play Mart's proprietary Recycled Structural Plastic (RSP), which uses 100% recycled post-consumer plastic.