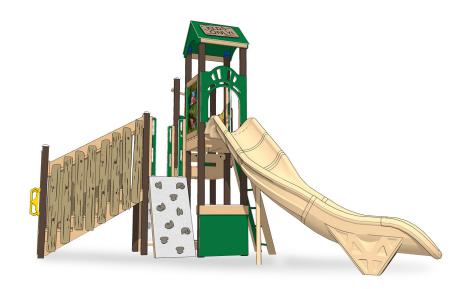

## Highlights:

- Big 6-foot open aired slide
- Variety of climbers that will enhance gross motor skill development
- "Kids Only" sign and a photo panel of a treehouse supports the theme
- Recycled plastic material utilized in building of posts, platforms, railings, and stairs

**Age Group**: 5 to 12 years **Capacity**: 22 - 33 children **Use Zone**: 29' x 26'

If you do not have the tools or time to build a real fort up high in the branches of an existing oak, the Wonky Treehouse Recycled Playsystem by Play Mart is the next best thing. This commercial-grade playground structure uses engraved planking along the handrails and on the panel walls to beautifully imitate the hand-built charm of an actual treehouse. The feeling of exploring a secret hideout built into the forest canopy is enhanced by the presence of several climbers that allow entry and exit into the structure at various heights. An easily graspable series of hand grips adorn an inclined Rock Wall Climber. A metal runged Pipe Ladder or a Fireman's Pole offer alternate approaches for kids looking to test their strength. Youth wanting a simpler path to the top are able to ascend via an ADA Transfer Quadra Stepper. At the topmost platform is the 6-foot StarChute Slide that is sure to be a crowd-pleaser with kids young and old.