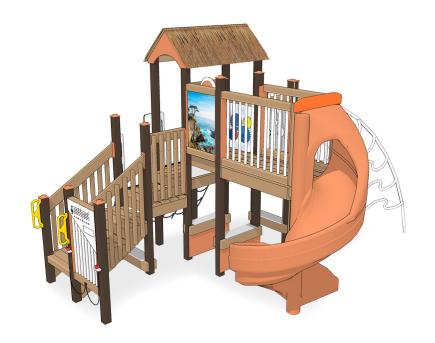

## Highlights:

- Compact design is great for smaller areas
- Features all the essential play activities
- Color scheme, thatched roof, and a tropical image produce a relaxed beach theme
- Chime Panel is there for little musicians

**Age Group**: 5 to 12 years **Capacity**: 31 - 48 children

Use Zone: 27' x 30'

The Monterey Recycled Play Structure is ideal for small schools, churches, parks, or any organization that may not have much room for a large, encompassing playground. Just because this structure is compact does mean it sacrifices space for activities. This condensed unit fits everything a fun playground needs. Young, energetic kids will love scaling up climbing staples such as the rope and rock wall climbers. Advanced athletes will love scaling up the noodle-like arms of the Vortex Climber. No playground is complete without a slide, and this unit features an exciting spiraling slide. It even has room for the arts! A Chime Panel next to the beginning steps offers a symphonic escape for the musician in your organization. Brilliantly designed, the structure is environmentally friendly and encompasses recycled materials in its construction. Add the Monterey Recycled Play Structure to your venue and entertain children while helping protect the environment.