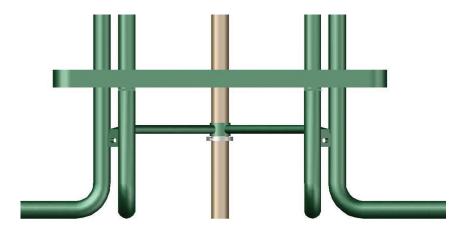

## Highlights:

- Discrete and complementary design
- Provides a stout base for unbrellas
- Easy and quick to install
- Can be used with an already existing table

Get the Webcoat Ubrace Umbrella Support to securely attach your umbrella to your table. This product works perfectly for Webcoat tables that have a pre-drilled hole for umbrellas. This 3-inch aluminum brace discretely adheres underneath your commercial-grade table. Stainless steel fasteners clamp onto your umbrella, helping to keep it in place and stop it from flying away or swaying during windy days. To put it in place, simply put the umbrella through the pre-drilled hole, remove the two bolts on the sides of the brace to open up the unit, place it around the pole, and tighten the bolts with the provided allen wrench. This simple and quick installation process creates a low-maintenance unit and removes the need for a weighted base. The brisk set up allows users to clamp down the umbrella in place to make sure people are protected from the sun's harmful UV rays and to keep cool during the sizzling summer days.