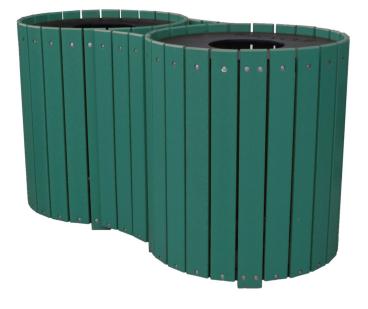

## Highlights:

- A versatile and dual-sided receptacle
- Encourage recycling in your local community
- Accommodates 32-gallon receptacle and liners
- Add a modern and unique piece to elevate the area

Kill two birds with one stone with the Round 2-Can Trash and Recycling Center which features two slots that can accommodate a 32-gallon receptacle. This versatile trash receptacle can be used for both waste disposal and recycling of paper, glass, cans and more - the choice is yours. The receptacle can also be engraved to label which items go in which bin. This makes it great for schools and learning centers who want to practice recycling and sustainability. For businesses who want to decrease waste on the ground this can make a positive change in their community. The dual-receptacle is made of 1-inch x 4-inch Resinwood slats which gives it a modern and clean look that won't be ignored. Pair it with liners to complete your purchase. If you want to see this in more colors then please talk to one of our AAA State of Play Representatives as colors come as available.