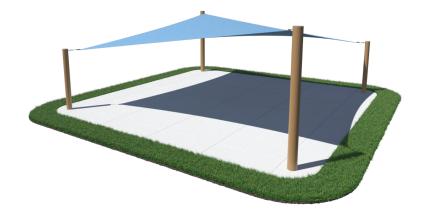

## **Hyperbolic Sail Shade**

## Highlights:

- Slight arch for rain runoff
- Raschel warp knit for extra strength
- UV stabilized fabric to hold color longer
- Clear visual marker for an area from a distance

Shade is just a square away with the Hyperbolic Sail. The simple parallelogram is given extra dimension with different post heights. This dynamic look also guides water off of the shade keeping it from pooling in a manner that might damage the shade. In especially bad weather, like heavy snows and heavy rain, the shade was designed to be removed for storage. Storing the shade during harsh weather adds to its already significant life. The Hyperbolic Sail comes in a variety of entrance heights that allow for the use with a playground, a pool, an outdoor dog park and many other areas. The posts are steel with a durable powder coat painted exterior. Both shade fabric and powder coated posts come in a variety of colors that can match the brightest of playgrounds to the most subtle of pool areas.