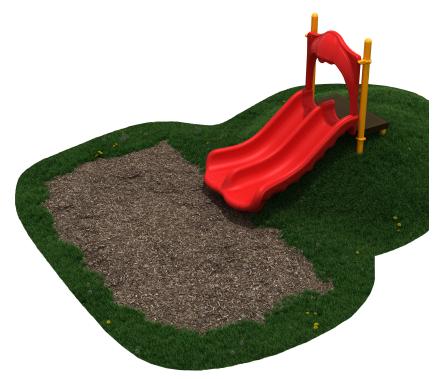

## 3-feet Double Straight Hillside Slide

MSRP <del>\$3,656.00</del> SALE \$2,925.00

## COMPLIES With:

ASTM F1487-17 CPSC PUB #325

Grab a buddy and go on the 3-feet Double Straight Hillside Slide. Built right into an embankment, this slide is a unique fixture that is sure to add a spark to any yard or playground; pair it with the right poured in place surfacing and you can create a landing pad to anywhere that they can imagine. Parents will be thrilled with the junction of fun and safety molded into this slide. The entire length of the slide hugs the hill it is built into preventing falls from an elevated height. But far and away, the 3-feet Double Straight Hillside Slide's best feature is being able to slide with a friend. This opens up many pretend scenarios like both kids canoeing down a raging river, riding a motorcycle and sidecar or even two race cars battling for the gold trophy. Pretend is better with a buddy. This fantastic slide comes in various custom colors to blend seamlessly into just about any playground theme that a kid could dream of.