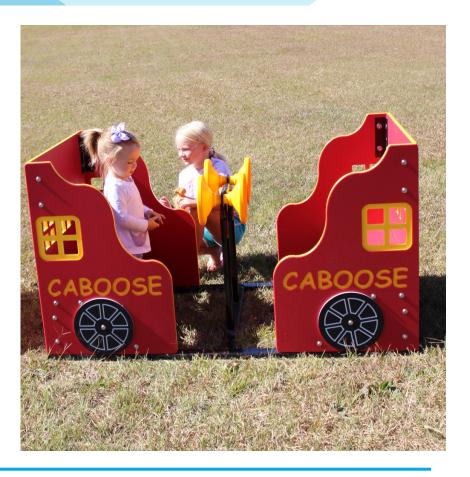

**Age Group**: 2 to 5 years **Unit Size**: 2' 5" x 2' 2" x 2' 5" **Use Zone**: 14' 5" x 14' 2"

Kids will bring up the rear of the train in imaginative style with the Caboose Play Structure. This Caboose playset acts as a literal and figurative vehicle for children to explore, imagine, and socialize, pretending to be passengers, conductors, and engineers. The Caboose features a lifelike sign, wheels, and a bright red and yellow frame. The structure comes with complimentary stakes for permanent in-ground installation and the Caboose can be purchased individually or in a group to help facilitate dramatic play for toddlers and children in early elementary school. The Caboose makes a great addition to any school playground, daycare center, and museum green space, and it's ideal for children who have an interest in transportation and imaginative play. The Caboose is made of sturdy weatherproof plastic and will hold up to years of everyday use.