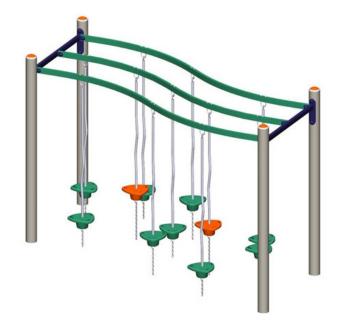

## **Curved PlayPod Maze**

MSRP \$11,288.00 SALE \$9,877.00

## Highlights:

• Balance engaging structure

• Added challenge of having a curved shape

• Moving pods add to the fun of using it

• Encourages team work and cooperation

**Age Group**: 5 to 12 years **Use Zone**: 25' 7" x 21' 9" x 2' 6"

Leap into a climbing gym of adventure with the Curved PlayPod Maze. Thanks to the controlled lateral and rotational movement of PlayPod Mazes and Traverses, kids will develop a multitude of essential skills, including strength, balance, and agility. Plus, they'll engage in social play with friends new and old. Ideal for children ages five to twelve, the Curved PlayPod Maze accommodates up to seventeen children at a time! So, it's the perfect accessory for playgrounds, schools, and daycare centers with slightly older children. It has a use zone measuring 25'7" x 21'9" and will hold up to many years of everyday use.