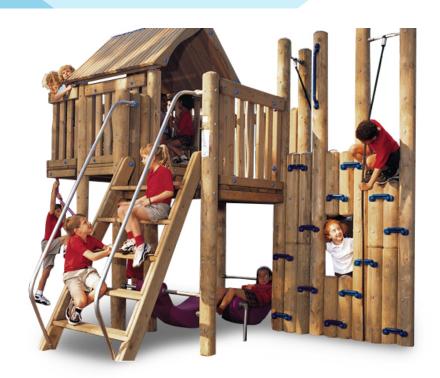

## Highlights:

- Great structure to just hang out on
- Lookout area at the top
- Easy to climb steps as well as ropes with climbing walls
- Fun PlayShell seating underneath in the shade

Age Group: 5 to 12 years

Use Zone: 21' 6" L x 26' 6" W x 5' 9" H

The Vista playset is an awesome and sturdy structure which provides a perfect fort for kids to climb and hang out in. The upper deck of the platform is 66 inches high, offering kids a perfect view of their surroundings from its balcony. The roof over this deck keeps this area clean and dry, so that it is ideal for reading, games, or other activities. Kids can reach this area by climbing up the simple Step Ladder, but for a greater climbing challenge, they can scale the impressive climbing wall beside it. They can pretend to be scaling an actual cliffside as they walk up the vertical steps while holding onto the ropes. Comes in wood or metal.