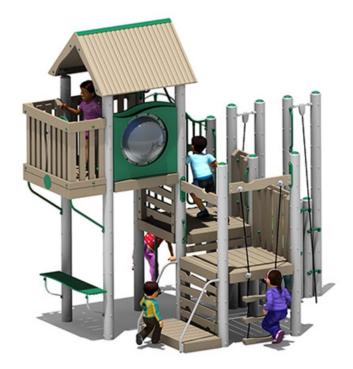

## Highlights:

• Vertically focused structure

Lookout point at the top

• Multiple climbing walls with ropes

• Many ladders to climb up

Age Group: 5 to 12 years

**Use Zone**: 27' 6" L x 22' W x 7' 6" H

The Hawthorne is a majestic and towering play structure from which children can survey the entire playground. Its highest deck is 90 inches up, with an impressive pointed roof, and an overlooking balcony with a steering wheel that kids can use to steer the structure through their imaginations. The boundary fences along each ledge are tall and sturdy to keep kids safe, but the Bubble Panel on the top-level ensures that even smaller children can still enjoy the view. To reach this pinnacle, kids have their choice of obstacles to climb, including the Rope Ladder, Climbing Wall, and the pair of Wacky Wood Climbers. This structure is available in wood or metal.