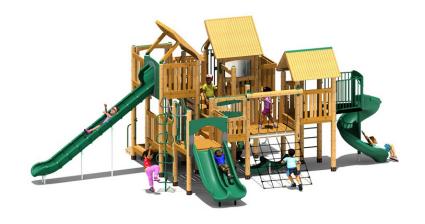

## Highlights:

- Multiple different areas to explore
- Three slide experiences
- Various climbing entry points
- Engages children in conversation with each other

**Age Group**: 5 to 12 years

**Use Zone**: 50' 6" L x 37' W x 8' 6" H

The Pine playset is a huge multi-level structure that is brimming with slides, climbers, and activities for kids to enjoy. This includes its huge Modular Slide, which is likely to be the tallest on the playground. There is also a smaller Spiral Slide and a Duochute Slide for kids who prefer a smaller and gentler slides. With a Loop Climber, Rope Ladder, and Cargo Net, among other climbers, kids have plenty of different ways to reach the upper levels of the structure. Activities beneath the raised platforms, like the Playshell Seats, ensure that every bit of space is utilized.