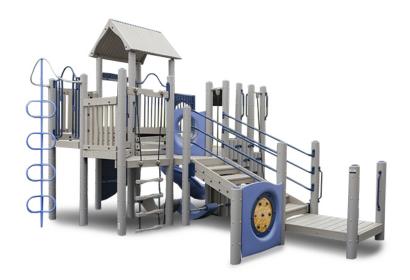

## Highlights:

- Two different types of vertical climbers
- Climbing wall with multiple handholds
- Fun PlayShell seats underneath
- Spiral slide at one end

**Age Group**: 5 to 12 years

**Use Zone**: 29' L x 33' 6" W x 8' H

The Hickory playset is a fortress of fun. From its 78-inch upper deck, children can get a spectacular view of the surrounding playground while enjoying the shade of the decorative rooftop. There are a large number of climbing options for kids to use as they move around the structure, including a Rope Ladder, Loop Ladder, and Climbing Panels. There is even a separate climbing wall where children can climb vertically while hanging onto a rope for support. The Hickory playset is available with your choice of wood or metal building materials, as well as plenty of color options.