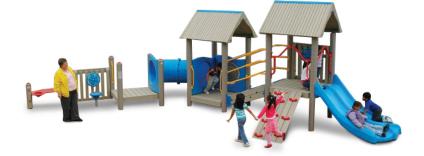

## Highlights:

- Variety of ground level and elevated equipment
- Brightly colored bars add interest
- Big wheels at two different points
- Fun counter top to play at

**Age Group**: 2 to 5 years **Use Zone**: 42' L x 26' 6" W x 3' H

Young children will have a great time outdoors with the Portico playset. This brilliant structure for preschool aged children encourages them to be physically and mentally active. The DuoChute Slide, Rock Climber, and BigTube Crawl Tunnel will have kids exercising in a variety of ways as they move throughout the playground. The two Big Wheels (one with a convenient PlayPod seat) allow kids to drive imaginary cars, ships, and starcraft. And the Bubble Window panel and Play Counter with Bowl allow kids to examine the world and playground around them. The Portico is available in either wood or metal.