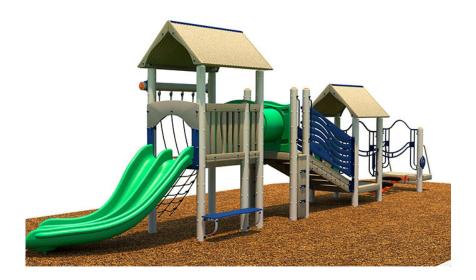

## Highlights:

- Curved DuoChute slide at the "peak" of the play structure
- Various climbing apparatus
- Bench under the highest point
- Fun crawl through tube at the midpoint of the structure

Age Group: 2 to 5 years

Use Zone: 52' 1" L x 21' 1" W x 4' 6" H

Featuring twelve amazing activities and a sprawling design, the Harbor Playset has something for everyone. Constructed from 70% sustainably-sourced, Forest Stewardship Council Certified wood content, and featuring recycled plastic and scrap metal details, the Harbor playset is an environmentally-conscious choice for caregivers and administrators. Its accessories include a Curved DuoChute Slide, Play Counter, Climb Wall Platform, Invent-a-Game, Whistle, Stepping Stone Bridge, Big Wheels, Net Cargo, Tube Tunnel, Wave Panel, and more. It measures 52'1" x 21'1" and can fit up to 35 children comfortably, making it a boon for teachers during recess. ADA accessible, it's the perfect structure for children ages two and up of all ability levels.