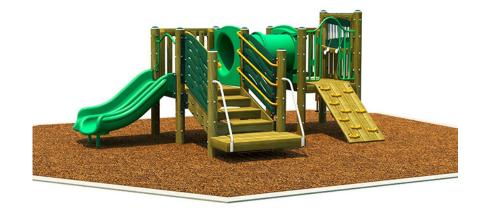

## Highlights:

- Two distinct areas with a tube connecting them
- Stairs and climbing wall
- Fun xylophone on one side
- Slides help kids get down to repeat

**Age Group**: 2 to 5 years

Use Zone: 29' 1" L x 23' 5" W x 3' H

Create a hub for discovery with our eco-chic and inviting Hub Playset. This handsomely-crafted structure features many fun accessories, including a DuoChute Slide, Whistle, Rock Climb, Wave Panel, and Connecting Tunnel. Constructed of 54% FSC content, the wood jungle gym is ideal for children ages two to five and can hold up to twenty children comfortably. Wheelchair-accessible entry makes the playset ADA compliant, so that children of all ability levels can participate in active and social play. The set has a fall height of three feet and a use zone measuring 29' 1" x 23' 5". Stylish metal and recycled plastic details make the playset a welcome focal point to any schoolyard or playground.