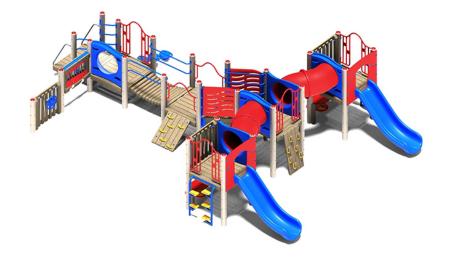

## Highlights:

- Complete play system
- Multiple climbing points
- Variety of pretend play areas
- Connecting tubes between elevated areas

**Age Group**: 2 to 5 years **Use Zone**: 44' 3" L x 34' 8" W x 4' H

Finally, you've found the perfect playset with our sprawling and accessory-packed Hide & Seek jungle gym. Rendered in beautiful primary colors, and boasting a carefully-crafted frame of conditioned wood, the Hide & Seek playset features sixteen exciting activity zones, including multiple slides, a xylophone, climbers, broad platforms, tunnels, and more. This expansive playset can fit up to fifty children comfortably, making it a boon for teachers and caregivers alike. Plus, the Hide & Seek Set is ADA accessible, making it great for kids of all ability levels.