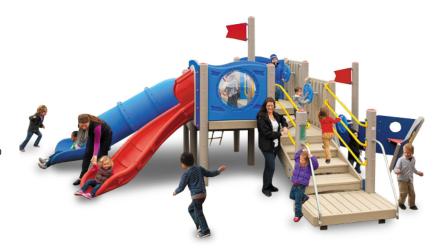

## Highlights:

- Wonderful sea-faring themed structure
- Tube and curved slides
- Ship's Bow is at the front of the structure
- Boarding net at the rear for children to climb up

**Age Group**: 2 to 5 years **Use Zone**: 39' L x 30' W x 4' H

Enter a world of delightful, dramatic, and aquatic play with the SS BigToy, a playset crafted to evoke adventures on the high seas. Your tiny captain, first mate, and the entire crew will discover a wide array of activities, including multiple slides, lookouts, a Boarding Net, and two BigWheels. It features a wheelchair accessible transfer point, making it a ship for children of all ability levels, while a ship's bow adds realistic flair. Featuring a ship's bow and large mast flag, the SS BigToy fits up to 22-24 children, making it ideal for class outings. Constructed of gorgeous conditioned wood and recycled plastic, the SS BigToy measures 39'0" x 30'0".