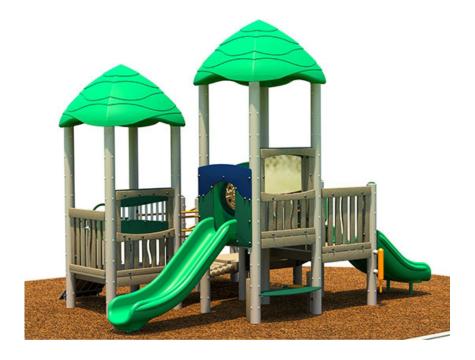

## Highlights:

- Two roofed areas
- Musical and visual activities
- Great setup to provide multiple social opportunities
- Rocking bridge connects a smaller roofed area with the greater structure

Age Group: 2 to 5 years

Use Zone 1: 31' 6" L x 26' 9" W x 4' H

Escape to a treehouse-inspired paradise with the imaginative, charming, and unique Burrow playset. Designed to look like a house high in the sky, the Burrow features a series of platforms with rooftops resembling canopies of leaves. The Burrow boasts a set of exciting accessories, including a xylophone, big wheel with a base, rock climb, wobbly walk, DuoChute slide, whistle, and labyrinth. It comes in recycled metal and plastic or conditioned wood options and can fit an entire class--30 to 40 children--making it a boon for teachers and caregivers alike. The Burrow set measures 31'6" x 26'9" with a fall height of four feet.